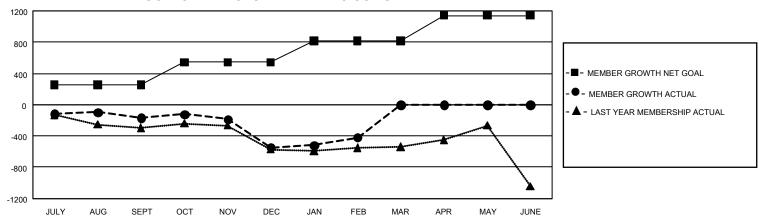

## GOALS AND ACTUAL MEMBERS CUMULATIVE

| DROPPED CLUBS: 33 |       | 573 CLUBS OF 1,400 ADDED 1<br>OR MORE NEW MEMBERS | GENDER DISTRIBUTION  MALE 19,297 (68.93%) |                |  |
|-------------------|-------|---------------------------------------------------|-------------------------------------------|----------------|--|
|                   |       |                                                   |                                           | , , ,          |  |
|                   |       |                                                   | FEMALE                                    | 8,690 (31.04%) |  |
| DROPPED MEMBERS   |       |                                                   | NON BINARY                                | 1 (0.00%)      |  |
| DECEASED          | 205   |                                                   | PREFER NOT TO ANSWER                      | 6 (0.02%)      |  |
| CLUB CANCELLED    | 104   |                                                   | TOTAL FAMILY UNIT MEMBERS 2,7             |                |  |
| OTHER             | 1,469 | CLICK HERE FOR                                    |                                           |                |  |
| TOTAL             | 1,778 | CUMULATIVE MEMBERSHIP DATA                        | FAMILY MEMBERS PAYING HALF DUES 1,39      |                |  |