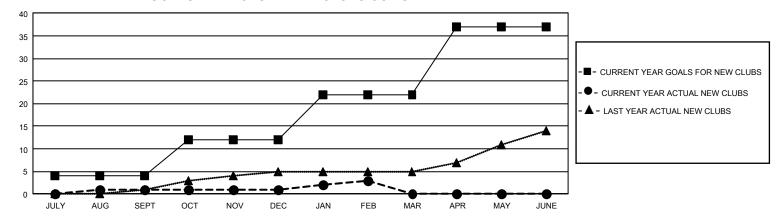

| 1         | 15            | JULY/AUG/SEPT         | 256                     | 453                     | 547                                                |
| OCT/NOV/DEC           | 24            | 0         | 11            | OCT/NOV/DEC           | 286                     | 563                     | 882                                                |
| JAN/FEB/MAR           | 30            | 2         | 7             | JAN/FEB/MAR           | 276                     | 564                     | 350                                                |
| APR/MAY/JUNE          | 45            | 0         | 0             | APR/MAY/JUNE          | 324                     | 0                       | 0                                                  |

## GOALS AND ACTUAL NEW CLUBS CUMULATIVE



## GOALS AND ACTUAL MEMBERS CUMULATIVE



| DROPPED CLUBS: 33 |       | 573 CLUBS OF 1,400 ADDED 1<br>OR MORE NEW MEMBERS | GENDER DISTRIBUTION  MALE 19,297 (68.93%) |                |  |
|-------------------|-------|---------------------------------------------------|-------------------------------------------|----------------|--|
|                   |       |                                                   |                                           | , , ,          |  |
|                   |       |                                                   | FEMALE                                    | 8,690 (31.04%) |  |
| DROPPED MEMBERS   |       |                                                   | NON BINARY                                | 1 (0.00%)      |  |
| DECEASED          | 205